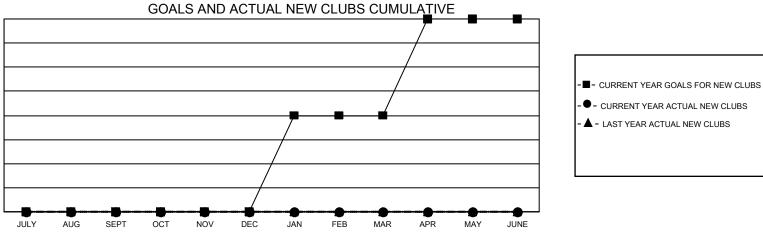

## Multiple District 38

|               |           | Multiple [    | District 38 |                   | LOCATIO       | LOCATION: NEBRASKA |  |
|---------------|-----------|---------------|-------------|-------------------|---------------|--------------------|--|
| Club          | s         |               |             | Men               | nbers         |                    |  |
| RESULTS FOR   | 2021-2022 |               |             | RESULTS F         | OR 2021-2022  |                    |  |
| NEW CLUB GOAL | NEW CLUBS | DROPPED CLUBS | QUARTER     | MEMBER GROWTH NET | MEMBER GROWTH | DROPPED            |  |

|               | Club          | os          |               |                       | Mei                       | mbers                   |                                                    |  |  |
|---------------|---------------|-------------|---------------|-----------------------|---------------------------|-------------------------|----------------------------------------------------|--|--|
|               | RESULTS FOR   | R 2021-2022 |               | RESULTS FOR 2021-2022 |                           |                         |                                                    |  |  |
| QUARTER       | NEW CLUB GOAL | NEW CLUBS   | DROPPED CLUBS | QUARTER               | MEMBER GROWTH NET<br>GOAL | MEMBER GROWTH<br>ACTUAL | DROPPED<br>MEMBERS ACTUAL<br>(including transfers) |  |  |
| JULY/AUG/SEPT | 0             | 0           | 0             | JULY/AUG/SE           | PT 48                     | 49                      | 65                                                 |  |  |
| OCT/NOV/DEC   | 0             | 0           | 0             | OCT/NOV/DE            | C 53                      | 36                      | 84                                                 |  |  |
| JAN/FEB/MAR   | 2             | 0           | 0             | JAN/FEB/MAF           | R 48                      | 41                      | 38                                                 |  |  |
| APR/MAY/JUNE  | 2             | 0           | 0             | APR/MAY/JUN           | NE 48                     | 42                      | 43                                                 |  |  |